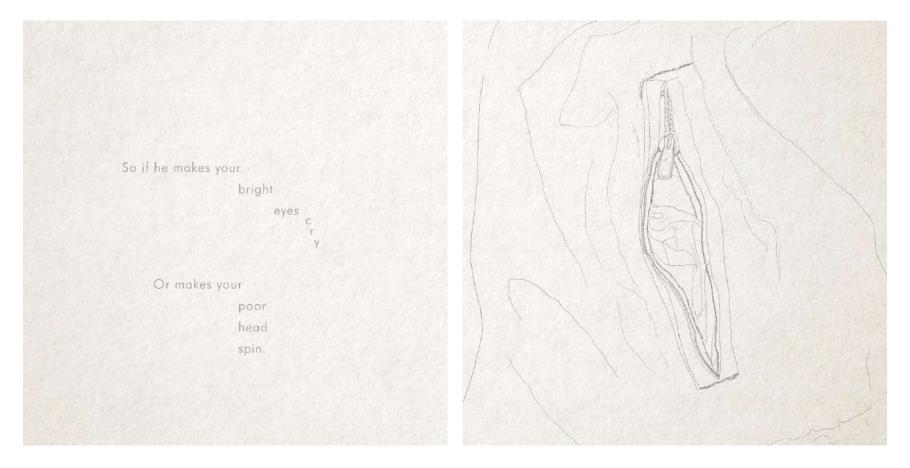

# Pritish Bali

Shel Silverstein was a writer known for his songs, cartoons and children's books. Skin Stealer is one of his poems that featured in the anthology "A light in the attic". I made some drawings taking the text as a star ting point while developing a parallel, personal narrative. The arrangement of text was an important tool for visually composing each spread.

*Skin Stealer* Variable Medium Digital drawings and typography 2020

*Skin Stealer* Variable Medium Digital drawings and typography 2020 *Skin Stealer* Variable Medium Digital drawings and typography 2020