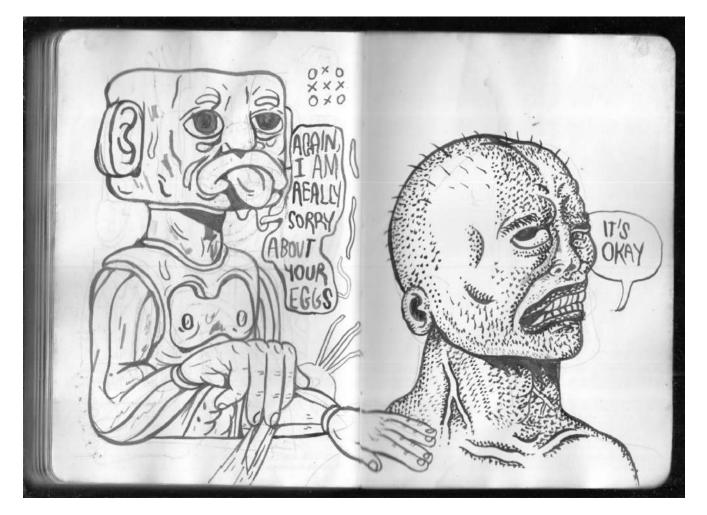

# Pritish Bali

Shel Silverstein was a writer known for his songs, cartoons and children's books. Skin Stealer is one of his poems that featured in the anthology "A light in the attic". I made some drawings taking the text as a star ting point while developing a parallel, personal narrative. The arrangement of text was an important tool for visually composing each spread.

*Skin Stealer* Variable Medium Digital drawings and typography 2020

*Skin Stealer* Variable Medium Digital drawings and typography 2020 *Skin Stealer* Variable Medium Digital drawings and typography 2020