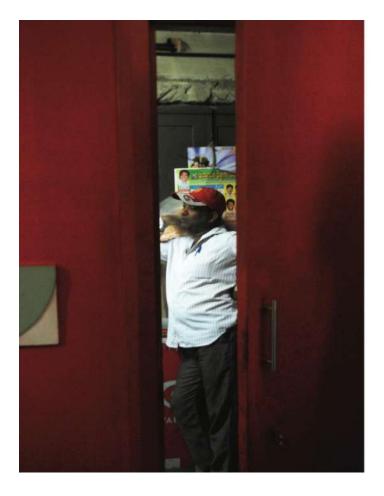

# Veda Thozhur Kolleri

Screened is a photo-essay, which takes the form of a book, on Imran Sharif, an employee at Rex Cinema, one of the few surviving single-screen cinemas in Bengaluru. It is slated for demolition, to be turned into a mall and multiplex. In 2014, when the book was made, Imran managed the canteen at Rex and kept accounts of what was bought and sold at the different food counters. He had been working at the cinema for 20 years and was given the job by his uncle who ran the canteen with him. Imran, who spoke multiple languages, chose to speak with the artist in English. The excerpts from these exchanges are untranslated, and have been quoted as they were spoken.

This book was made as part of a course facilitated by Smriti Mehra and Matt Lee in 2014 at Srishti School of Art, Design and Technology.

Screened Digital Photographs 21 X 21 cms 2014

Screened Digital Photographs 21 X 21 cms 2014 And forgotten

Between plastic walls That grow from Cellophane Dreams.

Screened Digital Photographs 21 X 21 cms 2014