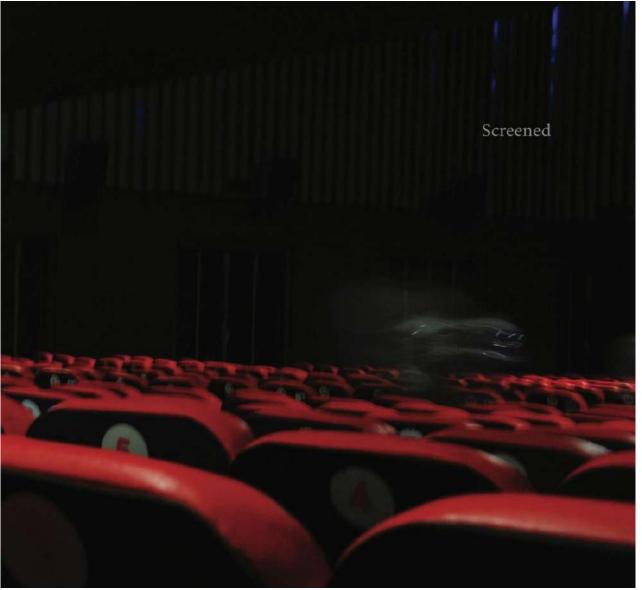

# Veda Thozhur Kolleri

Screened is a photo-essay, which takes the form of a book, on Imran Sharif, an employee at Rex Cinema, one of the few surviving single-screen cinemas in Bengaluru. It is slated for demolition, to be turned into a mall and multiplex. In 2014, when the book was made, Imran managed the canteen at Rex and kept accounts of what was bought and sold at the different food counters. He had been working at the cinema for 20 years and was given the job by his uncle who ran the canteen with him. Imran, who spoke multiple languages, chose to speak with the artist in English. The excerpts from these exchanges are untranslated, and have been quoted as they were spoken.

This book was made as part of a course facilitated by Smriti Mehra and Matt Lee in 2014 at Srishti School of Art, Design and Technology.

Screened Digital Photographs 21 X 21 cms 2014

Screened Digital Photographs 21 X 21 cms 2014 And forgotten

Between plastic walls That grow from Cellophane Dreams.

Screened Digital Photographs 21 X 21 cms 2014