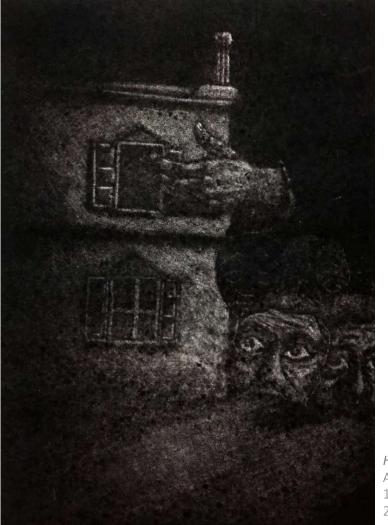

# Pritish Bali

Shel Silverstein was a writer known for his songs, cartoons and children's books. Skin Stealer is one of his poems that featured in the anthology "A light in the attic". I made some drawings taking the text as a star ting point while developing a parallel, personal narrative. The arrangement of text was an important tool for visually composing each spread.

*Skin Stealer* Variable Medium Digital drawings and typography 2020

*Skin Stealer* Variable Medium Digital drawings and typography 2020 *Skin Stealer* Variable Medium Digital drawings and typography 2020