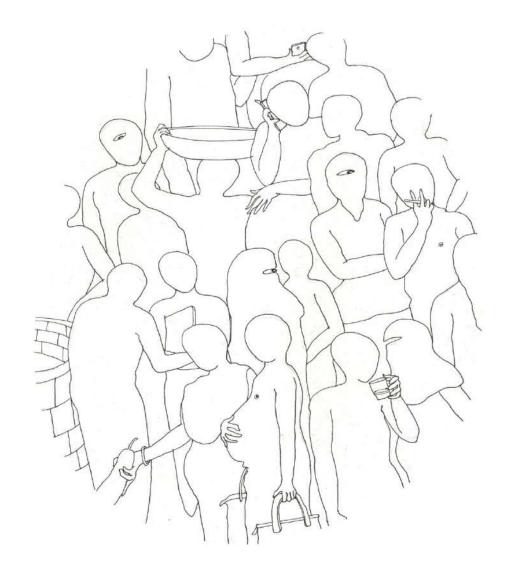

## Durgadas Garai

My practice carries the effect to those who have always suffered from the unwanted disasters. The main reason to portray all those emotions is to bring up them to one's perception. These disasters not only destroy the surroundings but also its effects on the upcoming generations. The fear within these people stays for a longer period. Such struggle in their life is portrayed through this series of work. Every step has its importance to reach the end path of life where they want to live freely and safely. With this thought I have put together a series of prints.

*Threads all around* Aquatint 19.5 x 10.5 cm 2019

*Hazards* Aquatint 19.5 x 13.5 cm 2019

*Slavery* Aquatint 19.5 x 10.5cm 2019