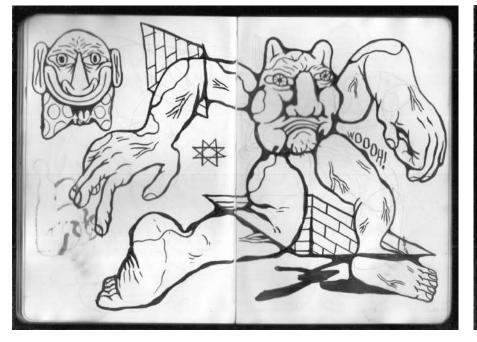

## Madhav Nair

Journal VI is a collection of drawings and experiments done between 2018 and 2019.

PRIYASRI ART GALLERY Mumbai • Baroda

*Journal VI (selected)* Ink & pen on paper 8.5 x 8.5 in 2018-19

*Journal VI (selected)* Ink & pen on paper 8.5 x 8.5 in 2018-19

Journal VI (selected) Ink & pen on paper 8.5 x 8.5 in 2018-19