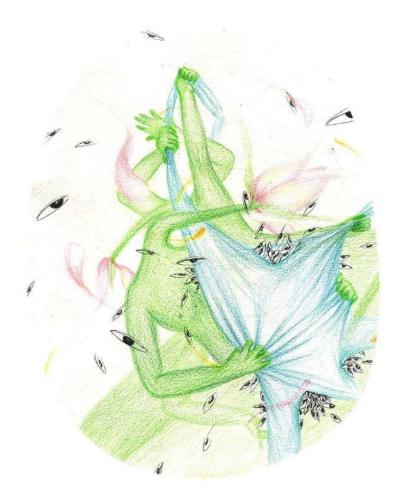

# Pritish Bali

Shel Silverstein was a writer known for his songs, cartoons and children's books. Skin Stealer is one of his poems that featured in the anthology "A light in the attic". I made some drawings taking the text as a star ting point while developing a parallel, personal narrative. The arrangement of text was an important tool for visually composing each spread.

*Skin Stealer* Variable Medium Digital drawings and typography 2020

*Skin Stealer* Variable Medium Digital drawings and typography 2020 *Skin Stealer* Variable Medium Digital drawings and typography 2020