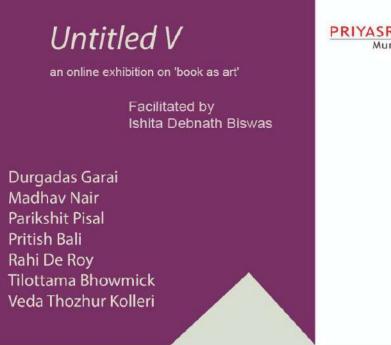

# Untitled V Book making series

Recording narratives and expressions has shaped civilisations since their onset. Books have been playing a vital role in archiving and sharing of narratives especially since the invention of paper and the printing press. There has been a long history of transformation of books in terms of form, mediums and meaning. Books have also been a medium of intersection of artistic and literary practices which has broadened the realm of contemporary art. In this exhibition we are bringing together a few artist's works that engage with the medium/form of the book through various conceptual models.

### Note from the facilitator

By understanding images specifically in series of multiples, I am drawn towards books as a medium of expression. It is fascinating how the book-form contains a wide horizon of possibilities in terms of versatility cutting across disciplines and forms. I experience this versatility through my practice of children's book design. A book can be printed, digital(video/audio) or even an act of recital.

In this exhibition Untitled V, through my conversations with Priyasri Patodia I have attempted to bring together artists who have explored book-making through various conventional and non-conventional methods. There are drawings, prints, photographs, journal pages and videos that have been shaped together into what we can call, *books*.

- Ishita Debnath Biswas

#### Artists

| Durgadas Garai       |
|----------------------|
| Madhav Nair          |
| Parikshit Pisal      |
| Pritish Bali         |
| Rahi De Roy          |
| Tillottama Bhowmick  |
| Veda Thozhur Kolleri |