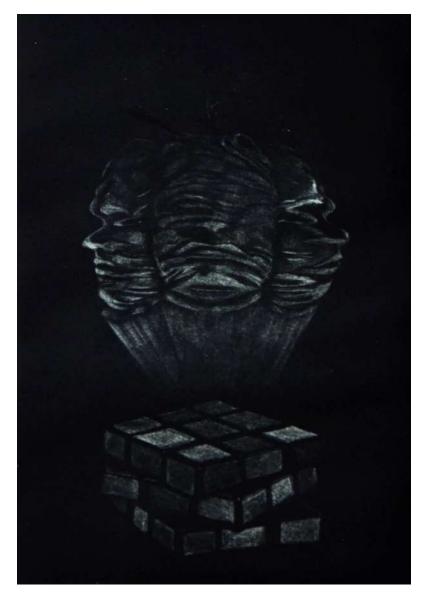

## Tilottama Bhowmick

'in(I)sane' (try to fit myself) is a total 22 pages Graphic picture book which is inspired by the 'Breast stories by Mahasweta Devi' english translated by Gayatri Chakravorty Spivak. It is a drawing based pictorial story where less text is used to narrate. Portraying own experiences which are questioning about the cultural body while staying in two different perspectives. It was my own personal observation about the cultural body. If culture consists of all notions, then how does one particular community impose its authority over everyone? Also how does it portray the inner complexity of existence? how cultural alienation creates a threat to genuine relationships? keywords:mind/body binary, citizen body, slavery, cultural body empowerment, situated relational embodiment, cultural alienation.

*in(I)sane* mixed medium 5.8 x 8.3 inches (A5) 2019

*in(I)sane* mixed medium 5.8 x 8.3 inches (A5) 2019 *in(I)sane* mixed medium 5.8 x 8.3 inches (A5) 2019