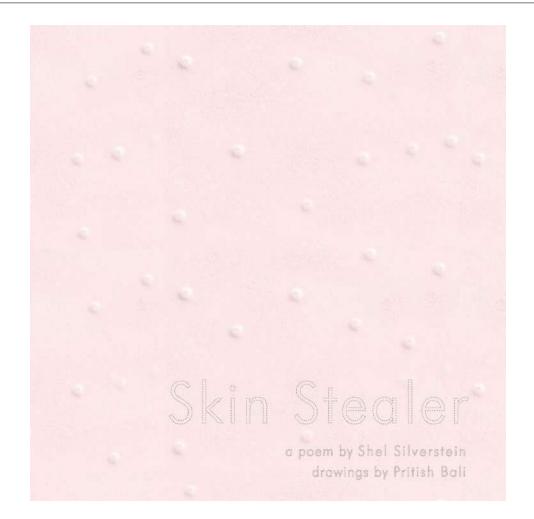

# Pritish Bali

Shel Silverstein was a writer known for his songs, cartoons and children's books. Skin Stealer is one of his poems that featured in the anthology "A light in the attic". I made some drawings taking the text as a star ting point while developing a parallel, personal narrative. The arrangement of text was an important tool for visually composing each spread.

*Skin Stealer* Variable Medium Digital drawings and typography 2020

*Skin Stealer* Variable Medium Digital drawings and typography 2020 *Skin Stealer* Variable Medium Digital drawings and typography 2020