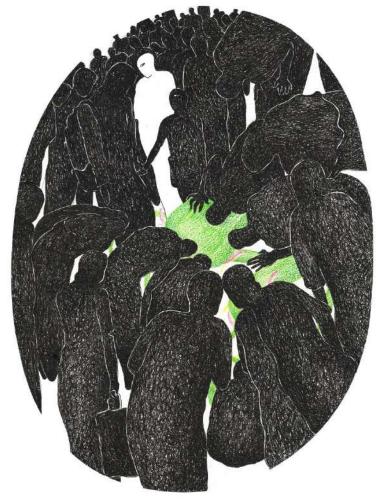

## Tilottama Bhowmick

'in(I)sane' (try to fit myself) is a total 22 pages Graphic picture book which is inspired by the 'Breast stories by Mahasweta Devi' english translated by Gayatri Chakravorty Spivak. It is a drawing based pictorial story where less text is used to narrate. Portraying own experiences which are questioning about the cultural body while staying in two different perspectives. It was my own personal observation about the cultural body. If culture consists of all notions, then how does one particular community impose its authority over everyone? Also how does it portray the inner complexity of existence? how cultural alienation creates a threat to genuine relationships? keywords:mind/body binary, citizen body, slavery, cultural body empowerment, situated relational embodiment, cultural alienation.

*in(I)sane* mixed medium 5.8 x 8.3 inches (A5) 2019

*in(I)sane* mixed medium 5.8 x 8.3 inches (A5) 2019 *in(I)sane* mixed medium 5.8 x 8.3 inches (A5) 2019